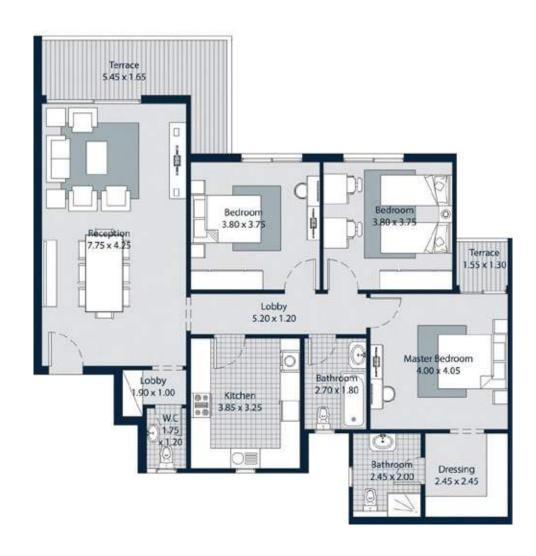

| Area                 | Dimensions  |
|----------------------|-------------|
| Reception            | 7.75 x 4.25 |
| Lobby                | 5.20 x 1.20 |
| Lobby 2              | 1.90 x 1.00 |
| Master Bedroom       | 4.00 x 4.05 |
| <b>Dressing Room</b> | 2.45 x 2.45 |
| Bathroom             | 2.45 x 2.00 |
| Bedroom              | 3.80x 3.75  |
| Bedroom 2            | 3.80x 3.75  |
| Bathroom 2           | 2.70 x 1.80 |
| Kitchen              | 3.85 x 3.25 |
| Bathroom 3           | 1.75 x 1.20 |
| Terrace              | 5.45 x 1.65 |
| Terrace 2            | 1.55 x 1.30 |