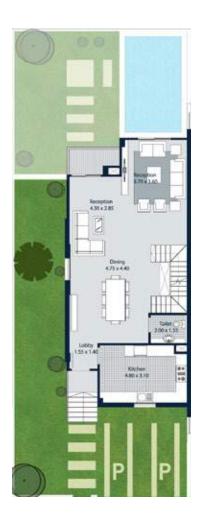

GROUND FLOOR - LANDSCAPE

| Area      | Dimensions  |
|-----------|-------------|
| Reception | 5.75 x 3.60 |
| Reception | 4.30 x 2.85 |
| Dining    | 4.75 x 4.40 |
| Lobby     | 1.55 x 1.40 |
| Bathroom  | 2.00 x 1.55 |
| Kitchen   | 4.80 x 3.10 |

FIRST FLOOR

| Area                  | Dimensions  |
|-----------------------|-------------|
| Terrace               | 3.65 x 2.90 |
| <b>Master Bedroom</b> | 3.60 x3.60  |
| <b>Dressing Room</b>  | 2.70 x 1.65 |
| Bathroom              | 2.25 x 2.40 |
| Lobby                 | 1.55 x 1.10 |
| Reception             | 3.40 x 4.75 |
| Bedroom               | 3.80 x 3.60 |
| Corridor              | 2.40 x 1.10 |
| Bathroom 2            | 2.40 x 1.55 |
| Terrace               | 2.35 x 2.50 |
| Bedroom 2             | 3.60 x 4.00 |