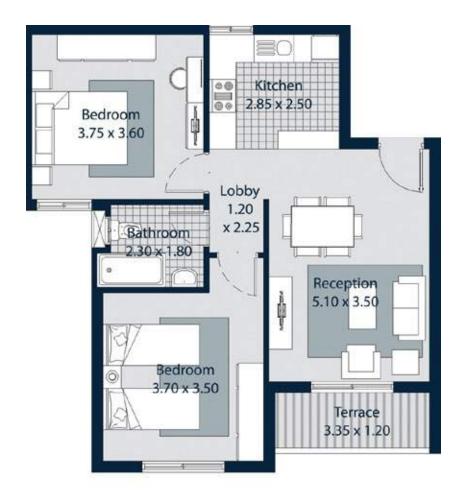

### BETA GREENS

Spartment

| Area      | Dimensions  |
|-----------|-------------|
| Reception | 5.10 x 3.50 |
| Lobby     | 1.20 x 2.25 |
| Bedroom 1 | 3.75 x 3.60 |
| Bedroom 2 | 3.70 x 3.50 |
| Kitchen   | 2.85 x 2.50 |
| Bathroom  | 2.30 x 1.80 |
| Terrace   | 3.35 x 1.20 |