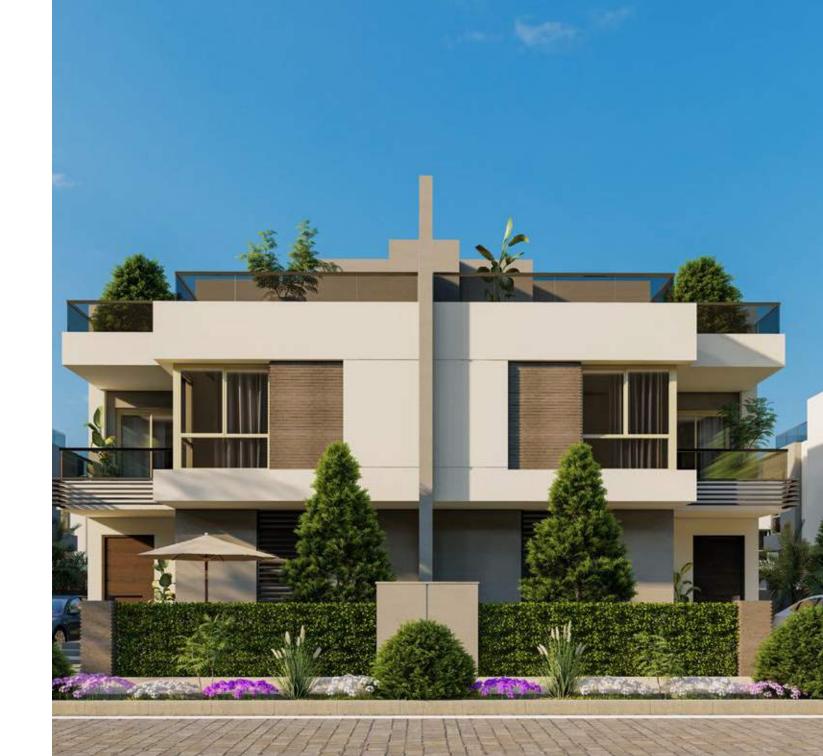

## BETA GREENS Hamily villa

**BASEMENT - LANDSCAPE** 

| Area               | Dimensions  |  |
|--------------------|-------------|--|
| Terrace            | 3.40 x 1.20 |  |
| <b>Gaming Zone</b> | 5.25 x 4.05 |  |
| Gaming Zone 2      | 7.80 x 3.40 |  |
| Lobby              | 1.20 x 1.10 |  |
| Kitchen            | 2.20 x 4.15 |  |
| Bathroom           | 2.00 x 2.00 |  |
| Bathroom 2         | 2.00 x 1.45 |  |
| Maid Room          | 1.50 x 3.20 |  |
| Laundry Room       | 2.20 x 4.15 |  |

GROUND FLOOR - LANDSCAPE

| Area      | Dimensions  |
|-----------|-------------|
| Terrace   | 3.30 x 1.40 |
| Reception | 5.25 x 4.05 |
| Reception | 4.40 x 3.40 |
| Dining    | 5.50 x 4.70 |
| Lobby     | 1.65 x 2.20 |
| Bathroom  | 2.00 x 2.00 |
| Kitchen   | 5.10 x 3.10 |

FIRST FLOOR

| Area                 | Dimensions  |
|----------------------|-------------|
| Terrace              | 4.05 x 1.40 |
| Master Bedroom       | 5.10 x 3.85 |
| <b>Dressing Room</b> | 2.00 x 2.50 |
| Bathroom             | 2.00 x 2.50 |
| Living Room          | 4.70 x 3.50 |
| Lobby                | 5.80 x 1.25 |
| Bedroom              | 4.10 x 3.80 |
| Bathroom 2           | 2.75 x 1.95 |
| Bathroom 3           | 4.70 x 3.60 |
| Terrace              | 2.65 x 2.20 |

ROOF FLOOR

| Area                       | Dimensions  |
|----------------------------|-------------|
| <b>Private Roof Garden</b> | 88.5 msq    |
| Bathroom                   | 1.20 x 2.55 |
| Living Room                | 3.60 x 4.40 |