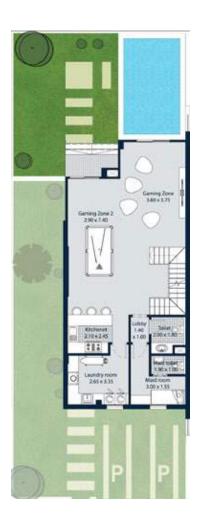

## BETA GREENS Town house

**BASEMENT - LANDSCAPE** 

| Area                 | Dimensions  |
|----------------------|-------------|
| <b>Gaming Zone</b>   | 3.60 x 5.75 |
| <b>Gaming Zone 2</b> | 2.90 x 7.40 |
| Kitchen              | 2.10 x 2.45 |
| Lobby                | 1.40 x 1.00 |
| Bathroom             | 2.00 x 1.80 |
| Bathroom 2           | 1.90 x 1.00 |
| Maid Room            | 3.00 x 1.55 |
| <b>Laundry Room</b>  | 2.65 x 3.55 |

GROUND FLOOR - LANDSCAPE

| Area      | Dimensions  |
|-----------|-------------|
| Reception | 5.75 x 3.60 |
| Reception | 4.30 x 2.85 |
| Dining    | 4.75 x 4.40 |
| Lobby     | 1.55 x 1.40 |
| Bathroom  | 2.00 x 1.55 |
| Kitchen   | 4.80 x 3.10 |