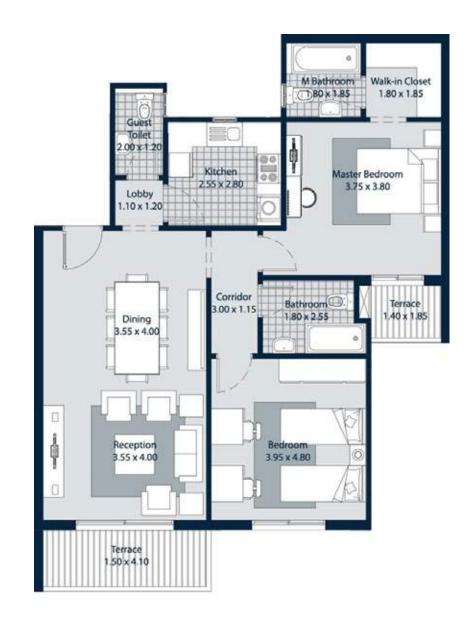

| Area                 | Dimensions  |
|----------------------|-------------|
| Reception            | 3.55 x 4.00 |
| Dining               | 3.55 x 4.00 |
| Lobby                | 1.10 x 1.20 |
| Master Bedroom       | 3.75 x 3.80 |
| <b>Dressing Room</b> | 1.80 x 1.85 |
| Bathroom             | 1.80 x 1.85 |
| Bedroom              | 3.95 x 4.80 |
| Bathroom 2           | 1.80 x 2.55 |
| Corridor             | 1.15 x 3.00 |
| Kitchen              | 2.55 x 2.80 |
| Bathroom 3           | 2.00 x 1.20 |
| Terrace              | 1.50 x 4.10 |