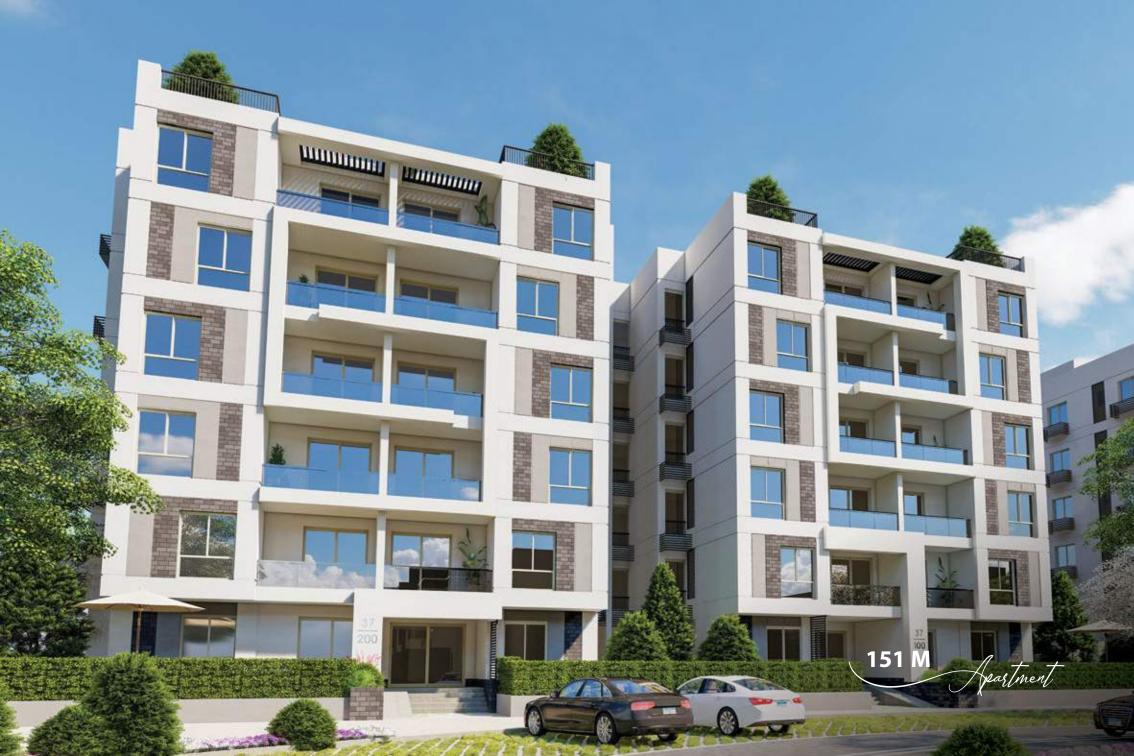

| imensions |
|-----------|
| imensions |
| 50 x 3.70 |
| 30 x 1.10 |
| 10 x 1.10 |
| 20 x 3.75 |
| 10 x 1.60 |
| 10 x 1.60 |
| 75 x 3.75 |
| 80 x 3.60 |
| 90 x 2.55 |
| 00 x 2.60 |
| 75 x 1.10 |
| 55 x 1.40 |
|           |