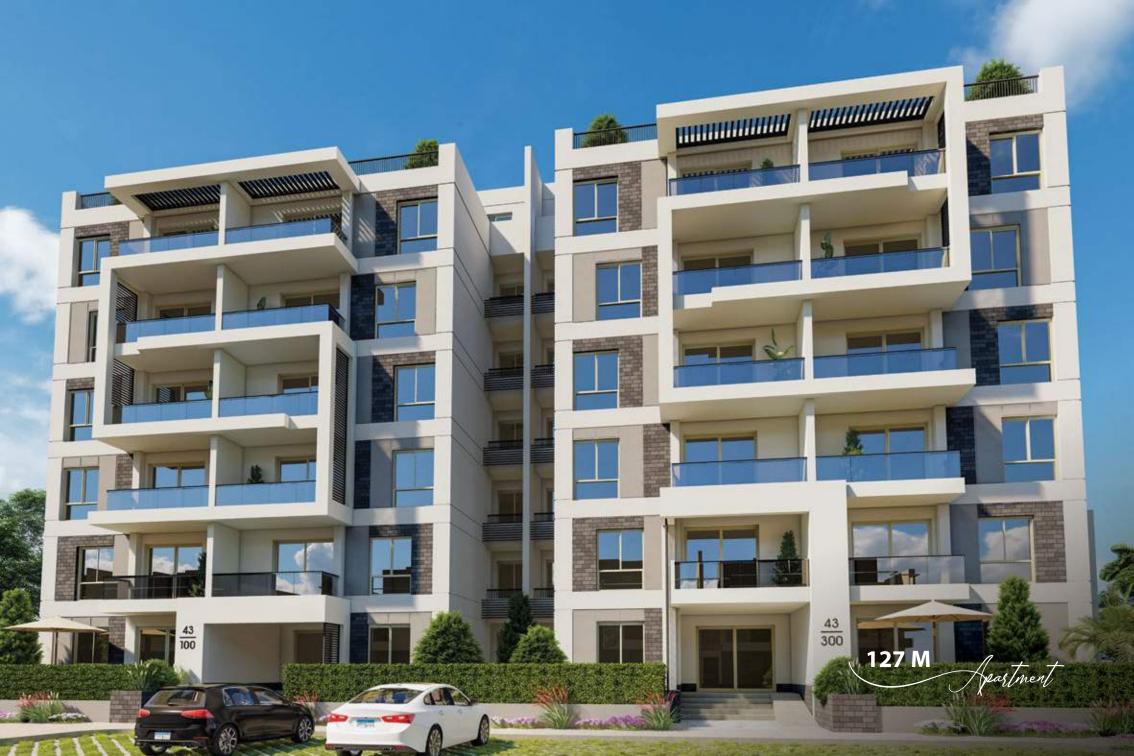

### BETA GREENS

Spartment

| Area      | Dimensions  |
|-----------|-------------|
| Reception | 5.10 x 3.50 |
| Lobby     | 1.20 x 2.25 |
| Bedroom 1 | 3.75 x 3.60 |
| Bedroom 2 | 3.70 x 3.50 |
| Kitchen   | 2.85 x 2.50 |
| Bathroom  | 2.30 x 1.80 |
| Terrace   | 3.35 x 1.20 |

| Area                 | Dimensions  |
|----------------------|-------------|
| Reception            | 3.55 x 4.00 |
| Dining               | 3.55 x 4.00 |
| Lobby                | 1.10 x 1.20 |
| Master Bedroom       | 3.75 x 3.80 |
| <b>Dressing Room</b> | 1.80 x 1.85 |
| Bathroom             | 1.80 x 1.85 |
| Bedroom              | 3.95 x 4.80 |
| Bathroom 2           | 1.80 x 2.55 |
| Corridor             | 1.15 x 3.00 |
| Kitchen              | 2.55 x 2.80 |
| Bathroom 3           | 2.00 x 1.20 |
| Terrace              | 1.50 x 4.10 |