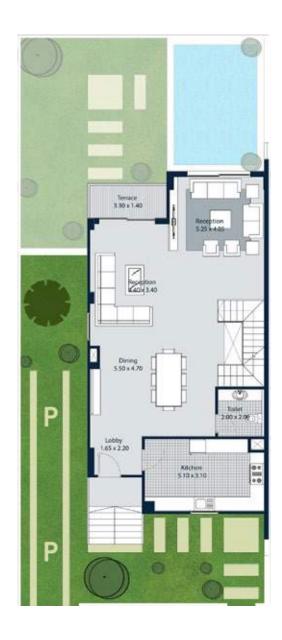

GROUND FLOOR - LANDSCAPE

| Area      | Dimensions  |
|-----------|-------------|
| Terrace   | 3.30 x 1.40 |
| Reception | 5.25 x 4.05 |
| Reception | 4.40 x 3.40 |
| Dining    | 5.50 x 4.70 |
| Lobby     | 1.65 x 2.20 |
| Bathroom  | 2.00 x 2.00 |
| Kitchen   | 5.10 x 3.10 |