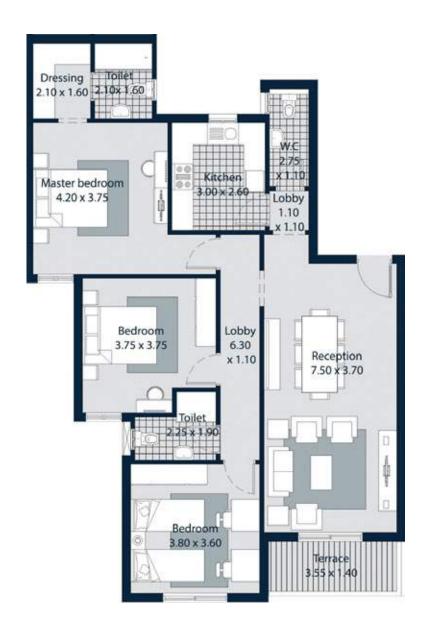

| imensions |
|-----------|
| imensions |
| 50 x 3.70 |
| 30 x 1.10 |
| 10 x 1.10 |
| 20 x 3.75 |
| 10 x 1.60 |
| 10 x 1.60 |
| 75 x 3.75 |
| 80 x 3.60 |
| 90 x 2.55 |
| 00 x 2.60 |
| 75 x 1.10 |
| 55 x 1.40 |
|           |