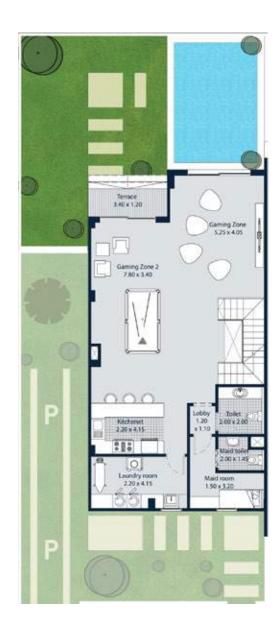

## BETA GREENS Hamily villa

**BASEMENT - LANDSCAPE** 

| Area               | Dimensions  |  |
|--------------------|-------------|--|
| Terrace            | 3.40 x 1.20 |  |
| <b>Gaming Zone</b> | 5.25 x 4.05 |  |
| Gaming Zone 2      | 7.80 x 3.40 |  |
| Lobby              | 1.20 x 1.10 |  |
| Kitchen            | 2.20 x 4.15 |  |
| Bathroom           | 2.00 x 2.00 |  |
| Bathroom 2         | 2.00 x 1.45 |  |
| Maid Room          | 1.50 x 3.20 |  |
| Laundry Room       | 2.20 x 4.15 |  |