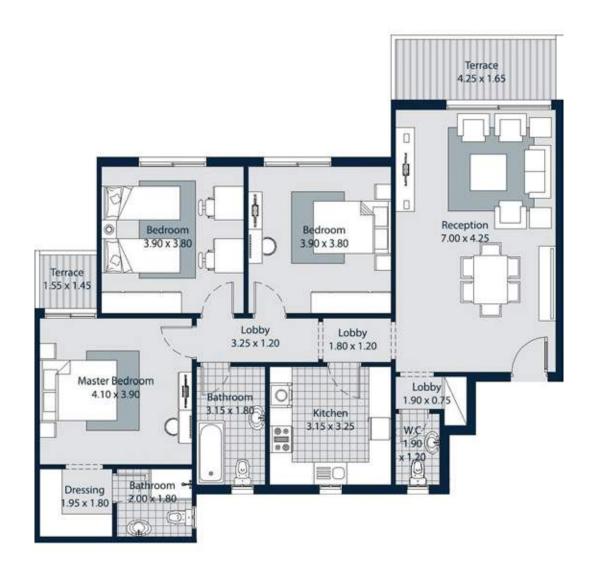

| Area                 | Dimensions  |
|----------------------|-------------|
| Reception            | 7.00 x 4.25 |
| Lobby                | 3.25 x 1.20 |
| Lobby 2              | 1.80 x 1.20 |
| Master Bedroom       | 4.10 x 3.90 |
| <b>Dressing Room</b> | 1.95 x 1.80 |
| Bathroom             | 2.00 x 1.80 |
| Bedroom              | 3.90 x 3.80 |
| Bedroom 2            | 3.90 x 3.80 |
| Bathroom 2           | 3.15 x 1.80 |
| Kitchen              | 3.15 x 3.25 |
| Bathroom 3           | 1.90 x 1.20 |
| Terrace              | 4.25 x 1.65 |
| Terrace 2            | 1.55 x 1.45 |