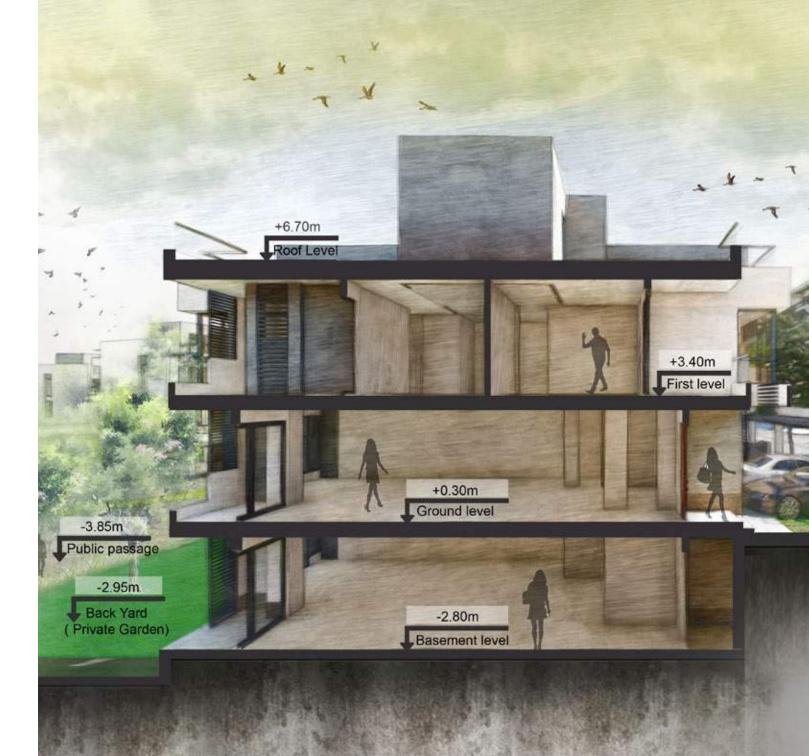

## BETA GREENS Hamily villa

**BASEMENT - LANDSCAPE** 

| Area               | Dimensions  |  |
|--------------------|-------------|--|
| Terrace            | 3.40 x 1.20 |  |
| <b>Gaming Zone</b> | 5.25 x 4.05 |  |
| Gaming Zone 2      | 7.80 x 3.40 |  |
| Lobby              | 1.20 x 1.10 |  |
| Kitchen            | 2.20 x 4.15 |  |
| Bathroom           | 2.00 x 2.00 |  |
| Bathroom 2         | 2.00 x 1.45 |  |
| Maid Room          | 1.50 x 3.20 |  |
| Laundry Room       | 2.20 x 4.15 |  |

GROUND FLOOR - LANDSCAPE

| Area      | Dimensions  |
|-----------|-------------|
| Terrace   | 3.30 x 1.40 |
| Reception | 5.25 x 4.05 |
| Reception | 4.40 x 3.40 |
| Dining    | 5.50 x 4.70 |
| Lobby     | 1.65 x 2.20 |
| Bathroom  | 2.00 x 2.00 |
| Kitchen   | 5.10 x 3.10 |

FIRST FLOOR

| Area                 | Dimensions  |
|----------------------|-------------|
| Terrace              | 4.05 x 1.40 |
| Master Bedroom       | 5.10 x 3.85 |
| <b>Dressing Room</b> | 2.00 x 2.50 |
| Bathroom             | 2.00 x 2.50 |
| Living Room          | 4.70 x 3.50 |
| Lobby                | 5.80 x 1.25 |
| Bedroom              | 4.10 x 3.80 |
| Bathroom 2           | 2.75 x 1.95 |
| Bathroom 3           | 4.70 x 3.60 |
| Terrace              | 2.65 x 2.20 |

ROOF FLOOR

| Area                       | Dimensions  |
|----------------------------|-------------|
| <b>Private Roof Garden</b> | 88.5 msq    |
| Bathroom                   | 1.20 x 2.55 |
| Living Room                | 3.60 x 4.40 |