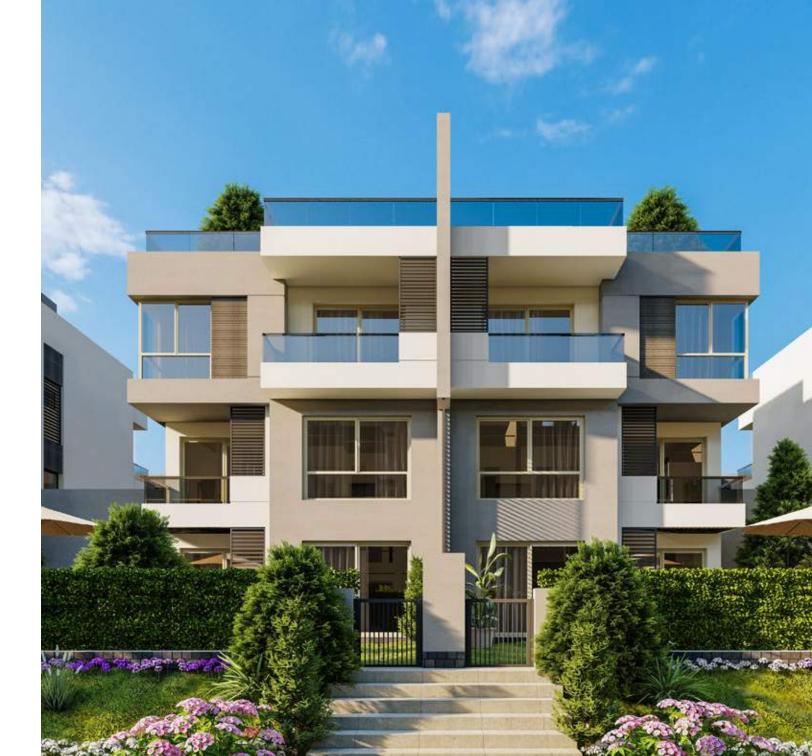

## BETA GREENS Town house

**BASEMENT - LANDSCAPE** 

| Area                 | Dimensions  |
|----------------------|-------------|
| <b>Gaming Zone</b>   | 3.60 x 5.75 |
| <b>Gaming Zone 2</b> | 2.90 x 7.40 |
| Kitchen              | 2.10 x 2.45 |
| Lobby                | 1.40 x 1.00 |
| Bathroom             | 2.00 x 1.80 |
| Bathroom 2           | 1.90 x 1.00 |
| Maid Room            | 3.00 x 1.55 |
| <b>Laundry Room</b>  | 2.65 x 3.55 |

GROUND FLOOR - LANDSCAPE

| Area      | Dimensions  |
|-----------|-------------|
| Reception | 5.75 x 3.60 |
| Reception | 4.30 x 2.85 |
| Dining    | 4.75 x 4.40 |
| Lobby     | 1.55 x 1.40 |
| Bathroom  | 2.00 x 1.55 |
| Kitchen   | 4.80 x 3.10 |

FIRST FLOOR

| Area                  | Dimensions  |
|-----------------------|-------------|
| Terrace               | 3.65 x 2.90 |
| <b>Master Bedroom</b> | 3.60 x3.60  |
| <b>Dressing Room</b>  | 2.70 x 1.65 |
| Bathroom              | 2.25 x 2.40 |
| Lobby                 | 1.55 x 1.10 |
| Reception             | 3.40 x 4.75 |
| Bedroom               | 3.80 x 3.60 |
| Corridor              | 2.40 x 1.10 |
| Bathroom 2            | 2.40 x 1.55 |
| Terrace               | 2.35 x 2.50 |
| Bedroom 2             | 3.60 x 4.00 |

ROOF FLOOR

| Area                | Dimensions  |
|---------------------|-------------|
| Private Roof Garden | 67 msq      |
| Bathroom            | 1.20 x 2.55 |
| Living Room         | 3.60 x 3.45 |