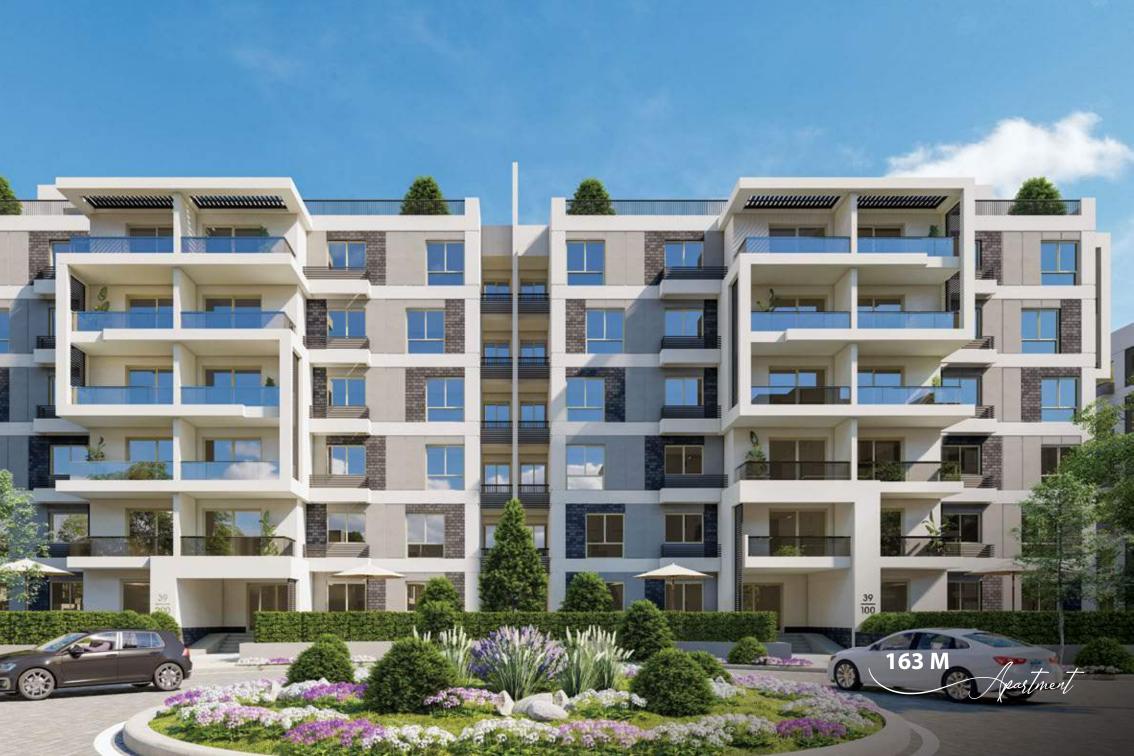

| Area                 | Dimensions  |
|----------------------|-------------|
| Reception            | 7.00 x 4.25 |
| Lobby                | 3.25 x 1.20 |
| Lobby 2              | 1.80 x 1.20 |
| Master Bedroom       | 4.10 x 3.90 |
| <b>Dressing Room</b> | 1.95 x 1.80 |
| Bathroom             | 2.00 x 1.80 |
| Bedroom              | 3.90 x 3.80 |
| Bedroom 2            | 3.90 x 3.80 |
| Bathroom 2           | 3.15 x 1.80 |
| Kitchen              | 3.15 x 3.25 |
| Bathroom 3           | 1.90 x 1.20 |
| Terrace              | 4.25 x 1.65 |
| Terrace 2            | 1.55 x 1.45 |