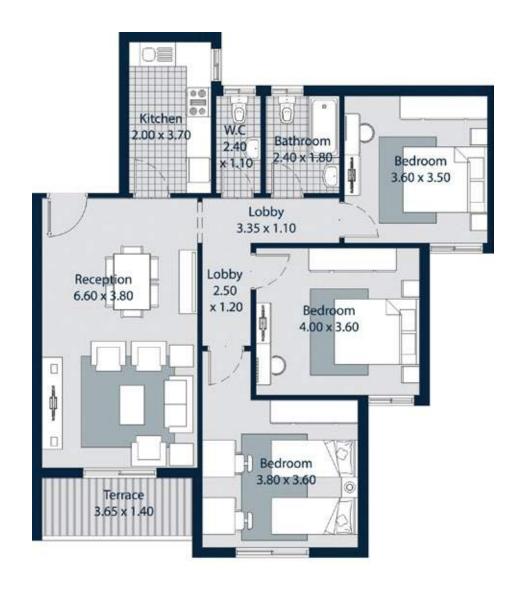

| Area       | Dimensions  |
|------------|-------------|
| Reception  | 6.60 x 3.80 |
| Lobby      | 2.50 x 1.20 |
| Lobby 2    | 3.35 x 1.10 |
| Bedroom    | 3.80 x 3.60 |
| Bedroom 2  | 4.00 x 3.60 |
| Bedroom 3  | 3.60 x 3.50 |
| Bathroom   | 2.40 x 1.80 |
| Bathroom 2 | 2.40 x 1.10 |
| Kitchen    | 2.00 x 3.70 |
| Terrace    | 3.65 x 1.40 |