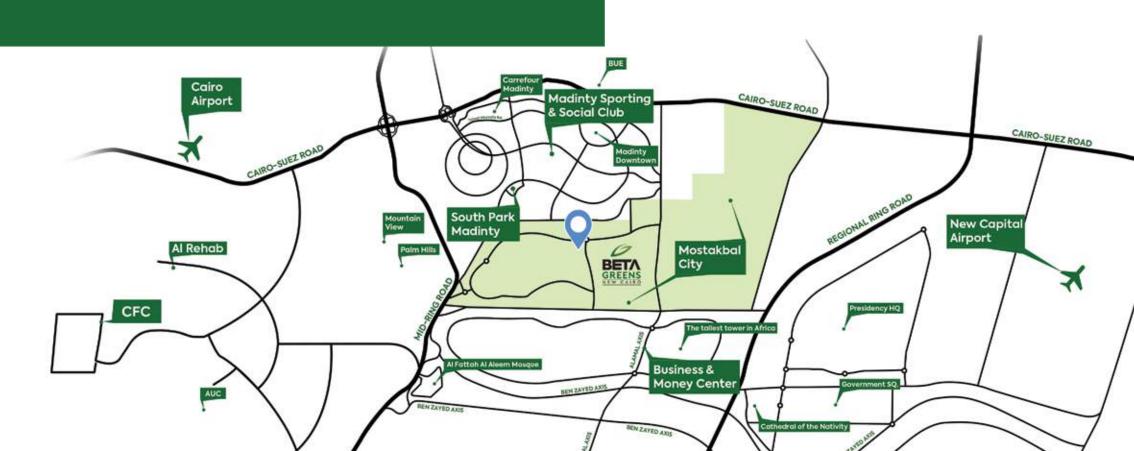

#### **Mostakbal City**

Developed to roll out on an impressive area of 11,000 acres, Mostakbal City is new Cairo's largest integrated 'Mega Green City' setting sustainable development at its forefront to meet the needs of the present and future environment. Strategically nestled in a unique spot at Cairo Suez Road between km 46 and km 51 East Cairo, Fringed by bustling cities such as Madinaty, El Shorouk, Cairo New Capital and New Heliopolis. Mostakbal City can be easily accessed via the Regional Ring Road, the Middle Ring Road and Cairo Suez Road.

Strategically nestled in a unique spot at Cairo Suez Road between km 46 and km 51 East Cairo, Fringed by bustling cities such as Madinaty, El Shorouk, Cairo New Capital and New Heliopolis. Mostakbal City can be easily accessed via the Regional Ring Road, the Middle Ring Road and Cairo Suez Road.

# OUR PRECISE LOCATION ON

4 mins drive to El Fattah El Aleem Mosque

5 mins drive to South Park Madinaty

5 mins drive to Madinaty Medical Service Center

7 mins drive to Madinaty Sports Club

**10 mins** drive to Masa Hotel

**15 mins** drive to Carrefour Madinaty

**25 mins** drive to Cairo Airport

35 mins drive to Heliopolis

At Beta Greens we are building happy communities by focusing on high quality of design and services among our (62) family villas and (672) luxury apartments that ensures satisfying lifestyle for every resident.