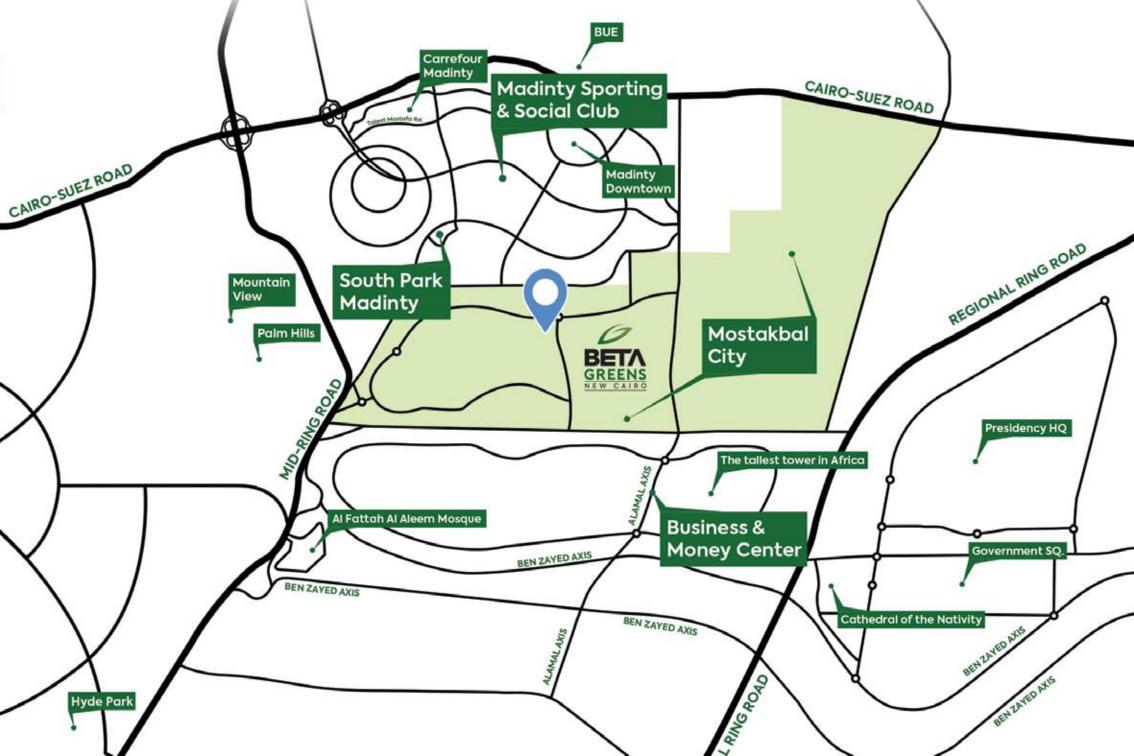

#### **Mostakbal City**

Developed to roll out on an impressive area of 11,000 acres, Mostakbal City is new Cairo's largest integrated 'Mega Green City' setting sustainable development at its forefront to meet the needs of the present and future environment. Strategically nestled in a unique spot at Cairo Suez Road between km 46 and km 51 East Cairo, Fringed by bustling cities such as Madinaty, El Shorouk, Cairo New Capital and New Heliopolis. Mostakbal City can be easily accessed via the Regional Ring Road, the Middle Ring Road and Cairo Suez Road.

Strategically nestled in a unique spot at Cairo Suez Road between km 46 and km 51 East Cairo, Fringed by bustling cities such as Madinaty, El Shorouk, Cairo New Capital and New Heliopolis. Mostakbal City can be easily accessed via the Regional Ring Road, the Middle Ring Road and Cairo Suez Road.

# OUR PRECISE LOCATION ON

4 mins drive to El Fattah El Aleem Mosque

5 mins drive to South Park Madinaty

5 mins drive to Madinaty Medical Service Center

7 mins drive to Madinaty Sports Club

**10 mins** drive to Masa Hotel

**15 mins** drive to Carrefour Madinaty

**25 mins** drive to Cairo Airport

35 mins drive to Heliopolis

At Beta Greens we are building happy communities by focusing on high quality of design and services among our (62) family villas and (672) luxury apartments that ensures satisfying lifestyle for every resident.