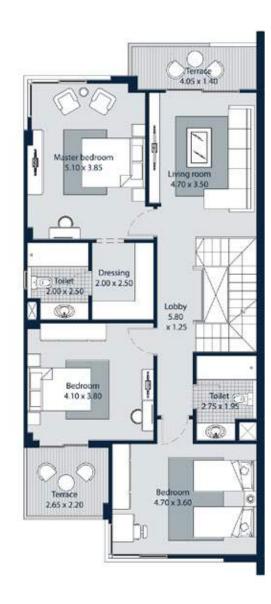

FIRST FLOOR

| Area                 | Dimensions  |
|----------------------|-------------|
| Terrace              | 4.05 x 1.40 |
| Master Bedroom       | 5.10 x 3.85 |
| <b>Dressing Room</b> | 2.00 x 2.50 |
| Bathroom             | 2.00 x 2.50 |
| Living Room          | 4.70 x 3.50 |
| Lobby                | 5.80 x 1.25 |
| Bedroom              | 4.10 x 3.80 |
| Bathroom 2           | 2.75 x 1.95 |
| Bathroom 3           | 4.70 x 3.60 |
| Terrace              | 2.65 x 2.20 |