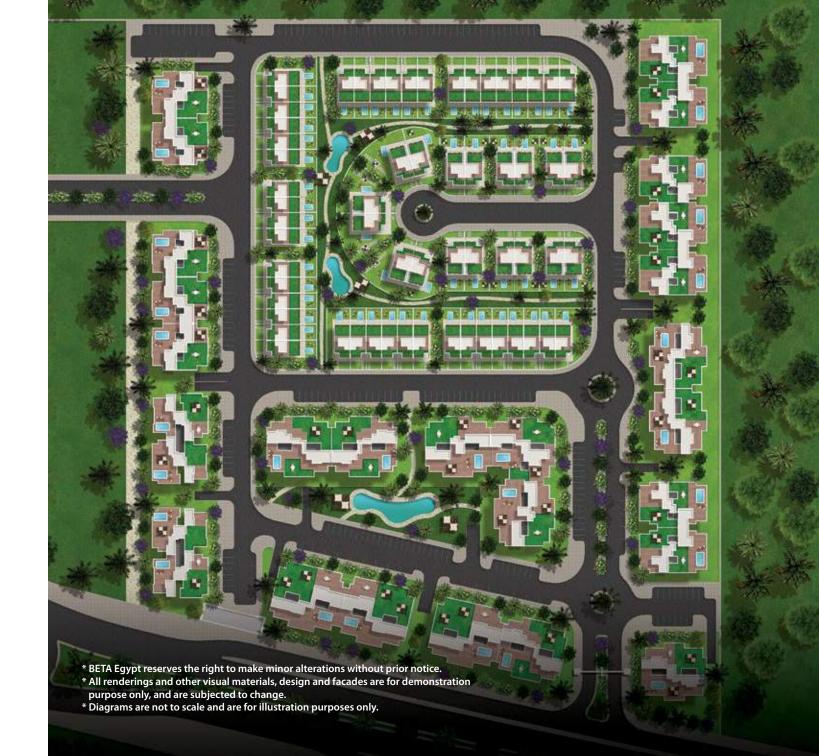

#### **Beta Greens New Cairo**

"Beta Greens New Cairo" offers an integrated component mix, creating an exceptional happy community for all family members.

The compound enjoys a strategic location near Madinaty, stretching across 25 acres of private and pristine landscape.

For the sake of diversity, it is mainly divided between luxury apartments and uniquely designed family villas, all surrounded with lush greenery and gardens. The compound also includes various options of services and entertainment offering a unique lifestyle to all its residents.

### SHOPPING Mall

Our main aim at Beta Greens New Cairo is to have the necessities of our residents met within the compound, either through the commercial area or the rest of the available facilities.

Everything is designed to fulfil the needs of our residents and their families.

## BETA GREENS Olub house

At Beta Greens we take in consideration each family member, so we have a fully equipped health club where all residents can enjoy their time either by doing sports, splashing in the pool or basking in the sun.

Green

Our project includes lush greenery surrounded by the residential units, and also a central park where you can spend some quality time with your family and friends.

## BETA GREENS Intrances

Entrances at Beta Greens are well designed to well reflect elegance at its finest.