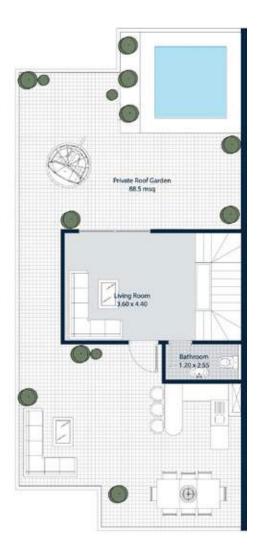

ROOF FLOOR

| Area                       | Dimensions  |
|----------------------------|-------------|
| <b>Private Roof Garden</b> | 88.5 msq    |
| Bathroom                   | 1.20 x 2.55 |
| Living Room                | 3.60 x 4.40 |