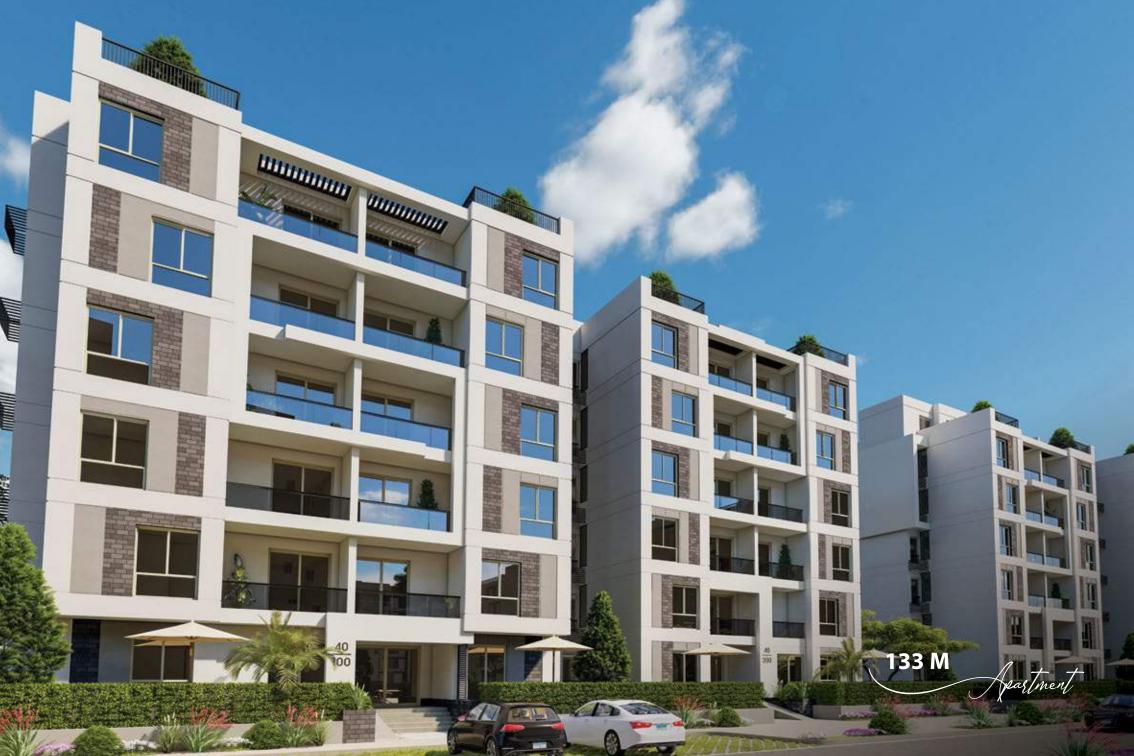

| Area       | Dimensions  |
|------------|-------------|
| Reception  | 6.60 x 3.80 |
| Lobby      | 2.50 x 1.20 |
| Lobby 2    | 3.35 x 1.10 |
| Bedroom    | 3.80 x 3.60 |
| Bedroom 2  | 4.00 x 3.60 |
| Bedroom 3  | 3.60 x 3.50 |
| Bathroom   | 2.40 x 1.80 |
| Bathroom 2 | 2.40 x 1.10 |
| Kitchen    | 2.00 x 3.70 |
| Terrace    | 3.65 x 1.40 |

| imensions |
|-----------|
| imensions |
| 50 x 3.70 |
| 30 x 1.10 |
| 10 x 1.10 |
| 20 x 3.75 |
| 10 x 1.60 |
| 10 x 1.60 |
| 75 x 3.75 |
| 80 x 3.60 |
| 90 x 2.55 |
| 00 x 2.60 |
| 75 x 1.10 |
| 55 x 1.40 |
|           |

| Area                 | Dimensions  |
|----------------------|-------------|
| Reception            | 7.00 x 4.25 |
| Lobby                | 3.25 x 1.20 |
| Lobby 2              | 1.80 x 1.20 |
| Master Bedroom       | 4.10 x 3.90 |
| <b>Dressing Room</b> | 1.95 x 1.80 |
| Bathroom             | 2.00 x 1.80 |
| Bedroom              | 3.90 x 3.80 |
| Bedroom 2            | 3.90 x 3.80 |
| Bathroom 2           | 3.15 x 1.80 |
| Kitchen              | 3.15 x 3.25 |
| Bathroom 3           | 1.90 x 1.20 |
| Terrace              | 4.25 x 1.65 |
| Terrace 2            | 1.55 x 1.45 |

| Area                 | Dimensions  |
|----------------------|-------------|
| Reception            | 7.75 x 4.25 |
| Lobby                | 5.20 x 1.20 |
| Lobby 2              | 1.90 x 1.00 |
| Master Bedroom       | 4.00 x 4.05 |
| <b>Dressing Room</b> | 2.45 x 2.45 |
| Bathroom             | 2.45 x 2.00 |
| Bedroom              | 3.80x 3.75  |
| Bedroom 2            | 3.80x 3.75  |
| Bathroom 2           | 2.70 x 1.80 |
| Kitchen              | 3.85 x 3.25 |
| Bathroom 3           | 1.75 x 1.20 |
| Terrace              | 5.45 x 1.65 |
| Terrace 2            | 1.55 x 1.30 |