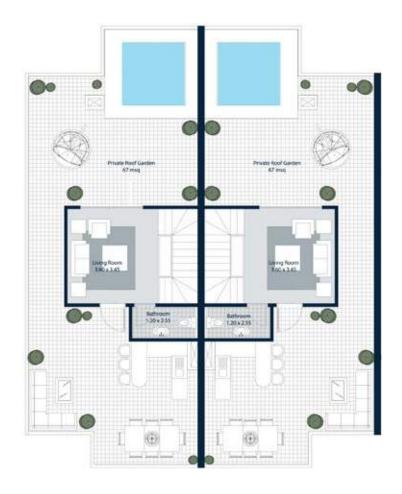

ROOF FLOOR

| Area                | Dimensions  |
|---------------------|-------------|
| Private Roof Garden | 67 msq      |
| Bathroom            | 1.20 x 2.55 |
| Living Room         | 3.60 x 3.45 |