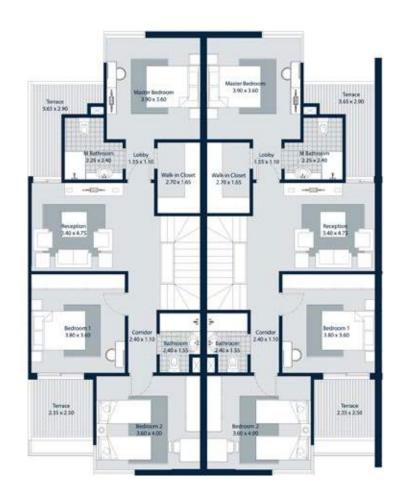

FIRST FLOOR

| Area                  | Dimensions  |
|-----------------------|-------------|
| Terrace               | 3.65 x 2.90 |
| <b>Master Bedroom</b> | 3.60 x3.60  |
| <b>Dressing Room</b>  | 2.70 x 1.65 |
| Bathroom              | 2.25 x 2.40 |
| Lobby                 | 1.55 x 1.10 |
| Reception             | 3.40 x 4.75 |
| Bedroom               | 3.80 x 3.60 |
| Corridor              | 2.40 x 1.10 |
| Bathroom 2            | 2.40 x 1.55 |
| Terrace               | 2.35 x 2.50 |
| Bedroom 2             | 3.60 x 4.00 |

ROOF FLOOR

| Area                | Dimensions  |
|---------------------|-------------|
| Private Roof Garden | 67 msq      |
| Bathroom            | 1.20 x 2.55 |
| Living Room         | 3.60 x 3.45 |